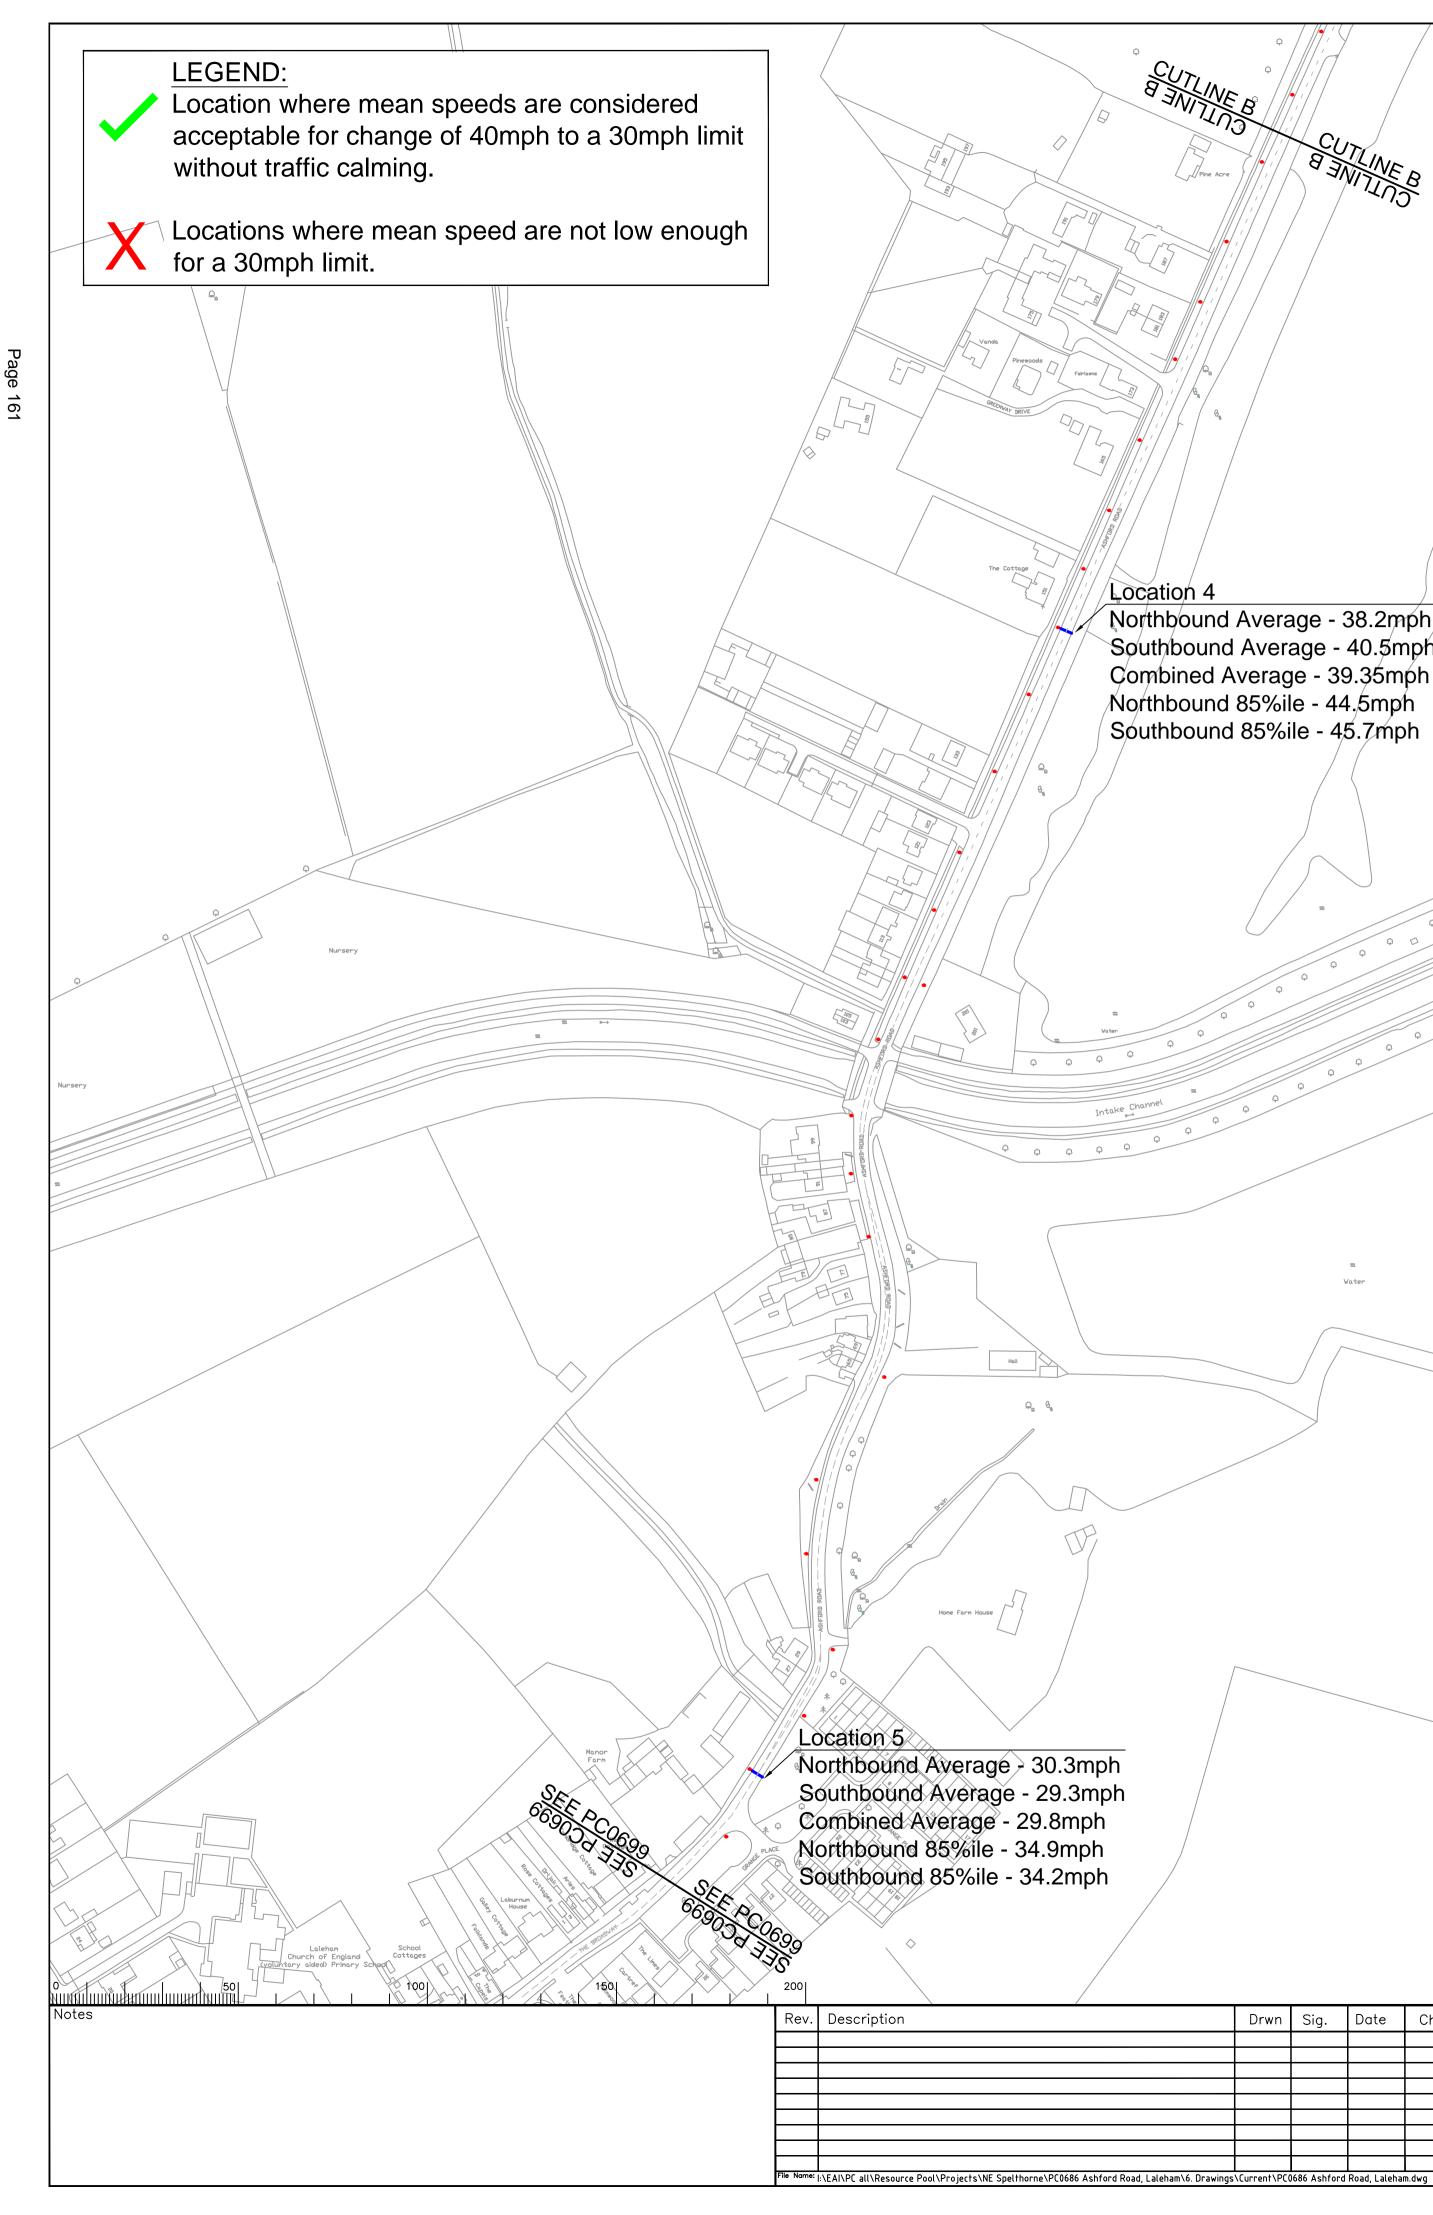

CUTLINE B Northbound Average - 38.2mph/ Southbound Average - 40.5mph Combined Average - 39.35mph Northbound 85%ile - 44.5mph Southbound 85%ile - 45.7mph BINGHAM DRIVE Gravel Pit Water Gravel Pit Water /Location/3 Northbound Average - 40.1mph Southbound Average - 40.7mph Combined Average - 40.4mph Northbound 85%ile - 45.3mph Southbound 85%ile - 45.9mph Gravel Pit Water 'Based upon the Ordnance Survey mapping with the permission of the Controller of Her Majesty's Stationery Office () Crown copyright. Unauthorised reproduction infringes Crown copyright and may lead to prosecution or civil proceedings.' Surrey County Council LA 076872 2002. Date Drwn Sig. Date Chkd Sig. Appr Date Siq. rawn b' HF HB Ψn F hecked by riginator Approved by Scale