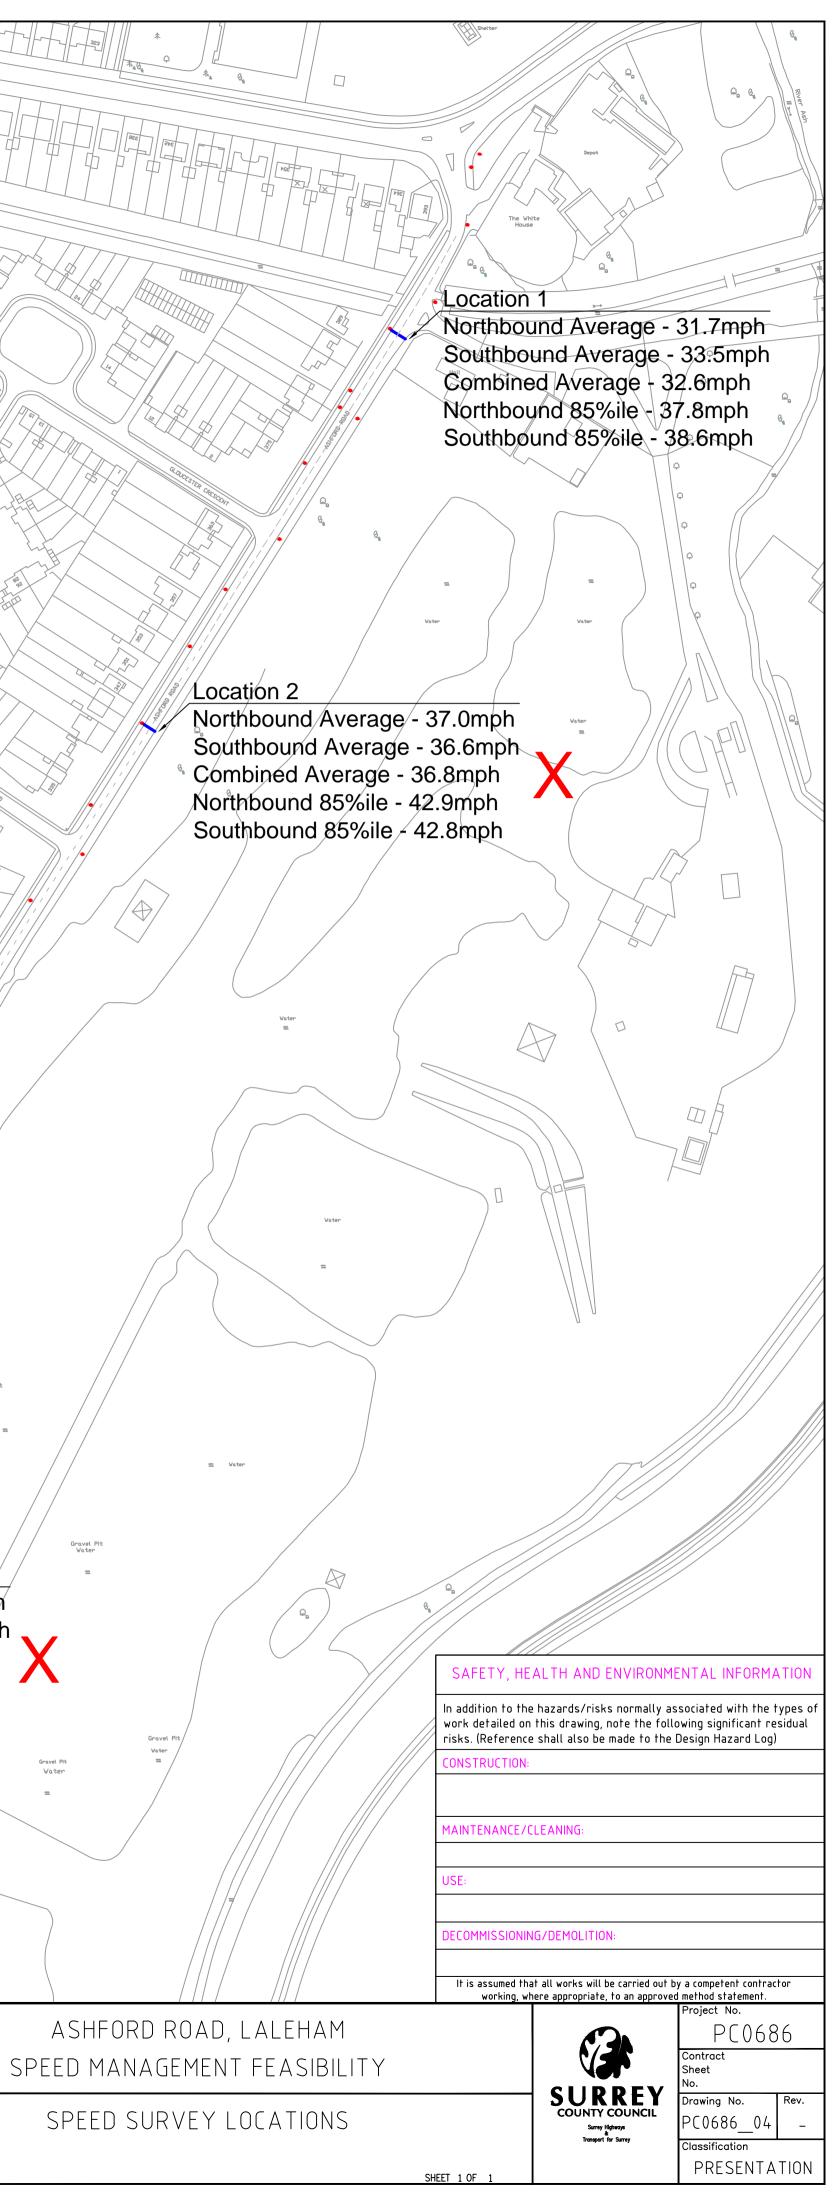

CUTLINE B Northbound Average - 38.2mph/ Southbound Average - 40.5mph Combined Average - 39.35mph Northbound 85%ile - 44.5mph Southbound 85%ile - 45.7mph BINGHAM DRIVE Gravel Pit Water Gravel Pit Water /Location/3 Northbound Average - 40.1mph Southbound Average - 40.7mph Combined Average - 40.4mph Northbound 85%ile - 45.3mph Southbound 85%ile - 45.9mph Gravel Pit Water 'Based upon the Ordnance Survey mapping with the permission of the Controller of Her Majesty's Stationery Office () Crown copyright. Unauthorised reproduction infringes Crown copyright and may lead to prosecution or civil proceedings.' Surrey County Council LA 076872 2002. Date Drwn Sig. Date Chkd Sig. Appr Date Siq. rawn b' HF HB Ψn F hecked by riginator Approved by Scale